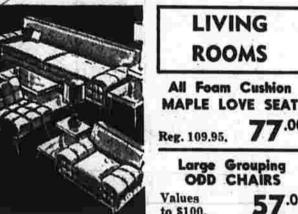

Turquoise or Ash Rose Cover, Reg. 269.95.

Reg. 109.95, 77 CODD CHAIRS

Early American LOVE SEAT. 79.70 Gold cover. Reg. 119.95. Colonial WING CHAIR. Foam Rubber Cushion, Reg. 99.00 Early American SOFA. Reg. 169.95. MATCHING CHAIR. PREMIER, Rose Brocatelle Cover. Reg. 329.85, 3-Pc. SECTIONAL. 167.00