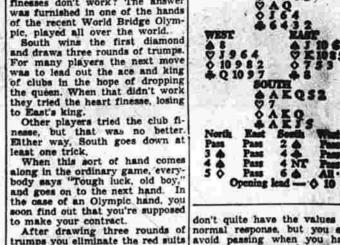

## Sheinwold on Bridge

WHEN FINESSES FAIL.

By Alfred Shelawold

What should you do when the finesses don't work? The answer finesses don't work? The answer was furnished in one of the hands of the recent World Bridge Olympic, played all over the world.

South wins the first diamond and draws three rounds of trumps. For many players the next move was to lead out the ace and king of clubs in the hope of dropping the queen. When that didn't work they tried the heart finesse, losing least one trick.
When this sort of hand comes

GARAGE

to make your contract.

After drawing three rounds of trumps you eliminate the red suits from both hands. That is, cash two more top diamonds, lead a heart to dummy's ace and ruff dummy's ing, but the heart response is better than a pass. queen of hearts.

Now cash the ace of clubs and lead the five of clubs.

You don't care who wins the second club. If both opponents follow, you can surely clear the suit with you can surely clear the suit with the second club. If only one opyou can surely close. If only one op-your king of clubs. If only one op-ponent follows, he must lead a club tures Corp.)

North dealer Both sides volumenting

Music by the "ROYAL KNIGHTS" Be it "Jazz" or the "Twist," here is the place to go for SHY-ANN Restaurant

12-14 DEPOT SQUARE, MANCHESTER-MI 9-8035

A Feature WEDNESDAY SATURDAY, 5 to 9 P.M.